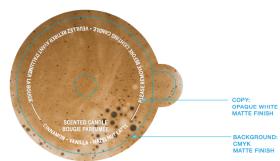

#### ARTWORK

#### OVERALL MATTE FINISH WITH GLOSSY WHITE TYPE ALL ART IS DIRECT DECO