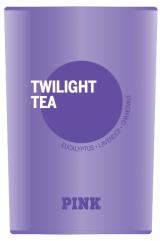

| 7/13/2021 | 1:1              |

# MORNING GRIND CANDLE SINGLE WICK

#### **FINAL LOOK**



GLASS: Existing 6.3 oz clear glass

PMS 4205 C spray Opaque/ Matte Finish



#### ARTWORK



#### OVERALL MATTE FINISH WITH GLOSSY WHITE TYPE ALL ART IS DIRECT DECO



#### **TARGETS:**



| מוזאוזות | TURNOVER | VERSION | DEPT | SEASON | PROGRAM | TYPE   | SIZE         | DESIGNER | DATE      | SCALE (11"X 17") |
|----------|----------|---------|------|--------|---------|--------|--------------|----------|-----------|------------------|
|          | COMP     | V1.0    | HOME | FA22   | CANDLES | INTERN | 6.3 oz/180 g | RACHEL   | 7/13/2021 | 1:1              |

# MORNING GRIND CANDLE SINGLE WICK

#### **FINAL LOOK**



#### GLASS: Existing 6.3 oz clear glass

PMS 2095 C spray Opaque/ Matte Finish



#### ARTWORK



#### OVERALL MATTE FINISH WITH GLOSSY WHITE TYPE ALL ART IS DIRECT DECO



#### **TARGETS:**



# PHOTOGRAPHY INSPIRATION