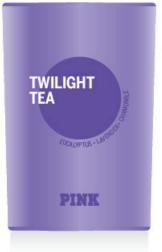

th notes of

Cedar

Hickory

Patchouli

#### **SPICED CIDER**

with notes of

Apple

Cinnamon

**Blood Orange** 

### COZY CANDLE COLLECTION

OPTION 1/2







#### **ARCTIC PINE**

with notes of

Pine

Fir

Mint

#### **CRACKLING FIRE**

with notes of

Cedar

Hickory

Patchouli

#### **SPICED CIDER**

with notes of

Apple

Cinnamon

**Blood Orange** 

### VS FINAL PACKAGING









# PHOTOGRAPHY INSPIRATION







# PINK



















# COMPETITIVE DESIGN RESEARCH







**DW HOME CANDLES** 

Coffee Cup vessels

**SHRINE** 

Double use aesthetic

**OTHERLAND** 

Double use aesthetic

# **DESIGN PROCESS**













### DUSK TO DAWN COLLECTION





#### MORNING GRIND

with notes of
Cinnamon
Vanilla
Hazelnut Latte





# AFTERNOON REFRESH

with notes of
Mixed Berry
Lemonade
Mint





#### TWILIGHT TEA

with notes of
Eucalyptus
Lavender
Chamomile

# SEED COVERS













### PINK FINAL PACKAGING



| E>00000 | TURNOVER | VERSION | DEPT | SEASON | PROGRAM | TYPE   | SIZE         | DESIGNER | DATE      | SCALE (11"X 17") |
|---------|----------|---------|------|--------|---------|--------|--------------|----------|-----------|------------------|
| PINK    | COMP     | V1.0    | HOME | FA22   | CANDLES | INTERN | 6.3 oz/180 g | RACHEL   | 7/13/2021 | 1:1              |

# MORNING GRIND CANDLE SINGLE WICK

#### **FINAL LOOK**



#### GLASS: Existing 6.3 oz clear glass

PMS 712 C spray Opaque/ Matte Finish



#### ARTWORK



#### OVERALL MATTE FINISH WITH GLOSSY WHITE TYPE ALL ART IS DIRECT DECO



#### TARGETS:



|      | TURNOVER | VERSION | DEPT | SEASON | PROGRAM |