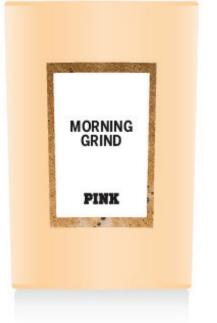

# MORNING GRIND CANDLE SINGLE WICK

#### **FINAL LOOK**

GLASS: Existing 6.3 oz clear glass

PMS 4205 C spray Opaque/ Matte Finish

#### ARTWORK

#### OVERALL MATTE FINISH WITH GLOSSY WHITE TYPE ALL ART IS DIRECT DECO