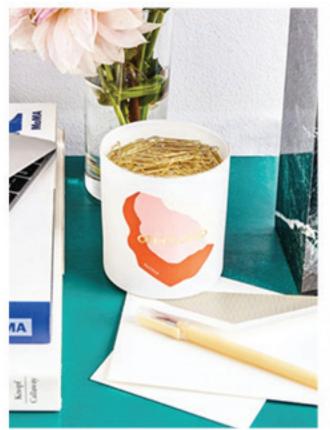

#### MORNING GRIND

with notes of
Cinnamon
Vanilla
Hazelnut Latte

# PHOTOGRAPHY INSPIRATION