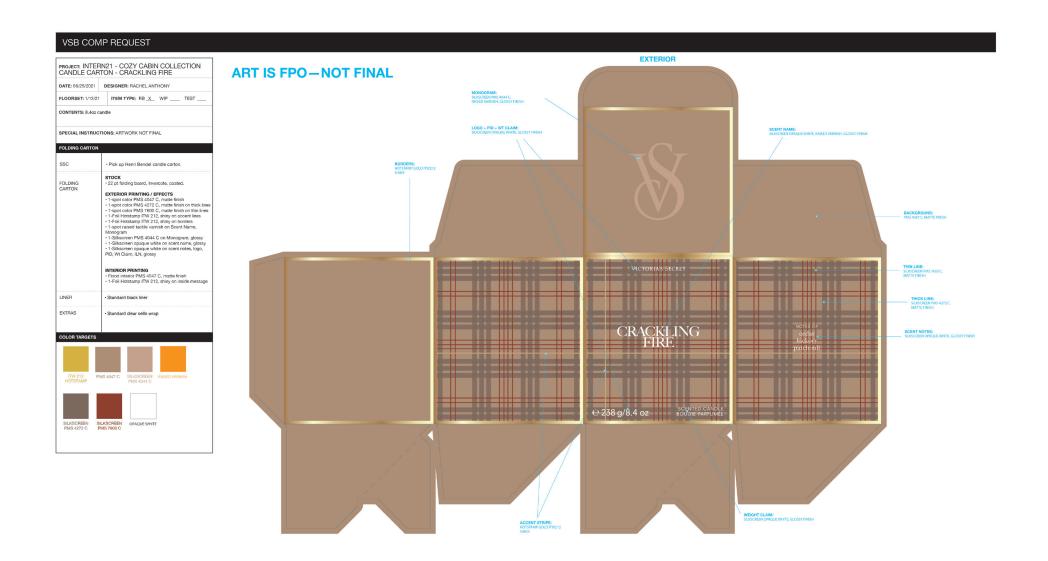

tive patterning. At the end of the project we were able to present it to over 150 employees of VS&Co.





















### COMPETITIVE DESIGN RESEARCH







**NEST**Flocked carton with gold hot stamp

**19-69**Pad Print Vessels

**WOODWICKS**Woodwicks

# **DESIGN PROCESS**







# COZY CANDLE COLLECTION

OPTION 1/2













#### **ARCTIC PINE**

with notes of

Pine

Fir

Mint

#### **CRACKLING FIRE**

with notes of

Cedar

Hickory

Patchouli

#### **SPICED CIDER**

with notes of

Apple

Cinnamon

**Blood Orange** 

### COZY CANDLE COLLECTION

OPTION 1/2







#### **ARCTIC PINE**

with notes of

Pine

Fir

Mint

#### **CRACKLING FIRE**

with notes of

Cedar

Hickory

Patchouli

#### **SPICED CIDER**

with notes of

Apple

Cinnamon

**Blood Orange** 

### VS FINAL PACKAGING









# PHOTOGRAPHY INSPIRATION







# PINK



















# COMPETITIVE DESIGN RESEARCH







**DW HOME CANDLES** 

Coffee Cup vessels

**SHRINE** 

Double use aesthetic

**OTHERLAND** 

Double use aesthetic

# **DESIGN PROCESS**













### DUSK TO DAWN COLLECTION





#### MORNING GRIND

with notes of
Cinnamon
Vanilla
Hazelnut Latte





# AFTERNOON REFRESH

with notes of
Mixed Berry
Lemonade
Mint





#### TWILIGHT TEA

with notes of
Eucalyptus
Lavender
Chamomile

# SEED COVERS













### PINK FINAL PACKAGING



| E>00000 | TURNOVER | VERSION | DEPT | SEASON | PROGRAM | TYPE   | SIZE         | DESIGNER | DATE      | SCALE (11"X 17") |
|---------|----------|---------|------|--------|---------|--------|--------------|----------|-----------|------------------|
| PINK    |