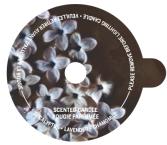

| COMP     | V1.0    | HOME | FA22   | CANDLES | INTERN | 6.3 oz/180 g | RACHEL   | 7/13/2021 | 1:1              |

# MORNING GRIND CANDLE SINGLE WICK

#### **FINAL LOOK**



GLASS: Existing 6.3 oz clear glass

PMS 4205 C spray Opaque/ Matte Finish



#### ARTWORK



#### OVERALL MATTE FINISH WITH GLOSSY WHITE TYPE ALL ART IS DIRECT DECO



#### **TARGETS:**



| מוזאוזות | TURNOVER | VERSION | DEPT | SEASON | PROGRAM | TYPE   | SIZE         | DESIGNER | DATE      | SCALE (11"X 17") |
|----------|----------|---------|------|--------|---------|--------|--------------|----------|-----------|------------------|
|          | COMP     | V1.0    | HOME | FA22   | CANDLES | INTERN | 6.3 oz/180 g | RACHEL   | 7/13/2021 | 1:1              |

# MORNING GRIND CANDLE SINGLE WICK

#### **FINAL LOOK**



#### GLASS: Existing 6.3 oz clear glass

PMS 2095 C spray Opaque/ Matte Finish



#### ARTWORK



#### OVERALL MATTE FINISH WITH GLOSSY WHITE TYPE ALL ART IS DIRECT DECO



#### **TARGETS:**



# PHOTOGRAPHY INSPIRATION