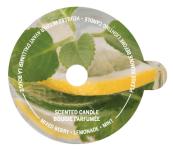

# AFTERNOON REFRESH

with notes of
Mixed Berry
Lemonade
Mint

#### TWILIGHT TEA

with notes of
Eucalyptus
Lavender
Chamomile