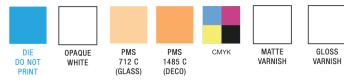

#### GLASS: Existing 6.3 oz clear glass

PMS 712 C spray Opaque/ Matte Finish

#### OVERALL MATTE FINISH WITH GLOSSY WHITE TYPE ALL ART IS DIRECT DECO

#### **FINAL LOOK**

GLASS: Existing 6.3 oz clear glass

PMS 4205 C spray Opaque/ Matte Finish