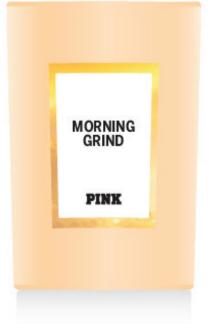

# MORNING GRIND CANDLE SINGLE WICK

#### **FINAL LOOK**

#### GLASS: Existing 6.3 oz clear glass

PMS 712 C spray Opaque/ Matte Finish

#### ARTWORK

#### OVERALL MATTE FINISH WITH GLOSSY WHITE TYPE ALL ART IS DIRECT DECO