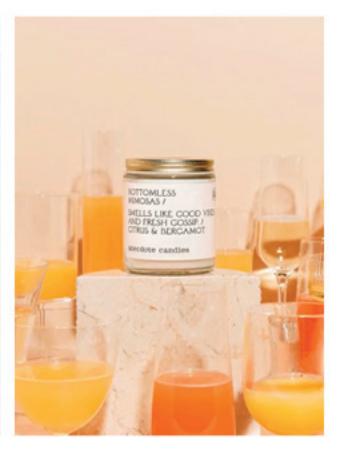

Opaque/ Matte Finish



#### ARTWORK



#### OVERALL MATTE FINISH WITH GLOSSY WHITE TYPE ALL ART IS DIRECT DECO



#### **TARGETS:**



| מוזאוזות | TURNOVER | VERSION | DEPT | SEASON | PROGRAM | TYPE   | SIZE         | DESIGNER | DATE      | SCALE (11"X 17") |
|----------|----------|---------|------|--------|---------|--------|--------------|----------|-----------|------------------|
|          | COMP     | V1.0    | HOME | FA22   | CANDLES | INTERN | 6.3 oz/180 g | RACHEL   | 7/13/2021 | 1:1              |

# MORNING GRIND CANDLE SINGLE WICK

#### **FINAL LOOK**



#### GLASS: Existing 6.3 oz clear glass

PMS 2095 C spray Opaque/ Matte Finish



#### ARTWORK



#### OVERALL MATTE FINISH WITH GLOSSY WHITE TYPE ALL ART IS DIRECT DECO



#### **TARGETS:**



# PHOTOGRAPHY INSPIRATION