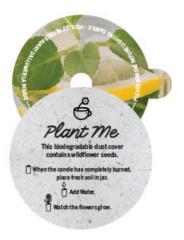

Cinnamon

**Blood Orange** 

### COZY CANDLE COLLECTION

OPTION 1/2







#### **ARCTIC PINE**

with notes of

Pine

Fir

Mint

#### **CRACKLING FIRE**

with notes of

Cedar

Hickory

Patchouli

#### **SPICED CIDER**

with notes of

Apple

Cinnamon

**Blood Orange** 

### VS FINAL PACKAGING









# PHOTOGRAPHY INSPIRATION







# PINK



















# COMPETITIVE DESIGN RESEARCH







**DW HOME CANDLES** 

Coffee Cup vessels

**SHRINE** 

Double use aesthetic

**OTHERLAND** 

Double use aesthetic

# **DESIGN PROCESS**













### DUSK TO DAWN COLLECTION





#### MORNING GRIND

with notes of
Cinnamon
Vanilla
Hazelnut Latte





# AFTERNOON REFRESH

with notes of
Mixed Berry
Lemonade
Mint





#### TWILIGHT TEA

with notes of
Eucalyptus
Lavender
Chamomile

# SEED COVERS













### PINK FINAL PACKAGING



| E>00000 | TURNOVER | VERSION | DEPT | SEASON | PROGRAM | TYPE   | SIZE         | DESIGNER | DATE      | SCALE (11"X 17") |
|---------|----------|---------|------|--------|---------|--------|--------------|----------|-----------|------------------|
| PINK    | COMP     | V1.0    | HOME | FA22   | CANDLES | INTERN | 6.3 oz/180 g | RACHEL   | 7/13/2021 | 1:1              |

# MORNING GRIND CANDLE SINGLE WICK

#### **FINAL LOOK**



#### GLASS: Existing 6.3 oz clear glass

PMS 712 C spray Opaque/ Matte Finish



#### ARTWORK



#### OVERALL MATTE FINISH WITH GLOSSY WHITE TYPE ALL ART IS DIRECT DECO



#### TARGETS:



|      | TURNOVER | VERSION | DEPT | SEASON | PROGRAM | TYPE   | SIZE         | DESIGNER | DATE      | SCALE (11"X 17") |
|------|----------