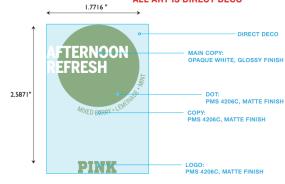

# AFTERNOON REFRESH

with notes of
Mixed Berry
Lemonade
Mint

#### OVERALL MATTE FINISH WITH GLOSSY WHITE TYPE ALL ART IS DIRECT DECO