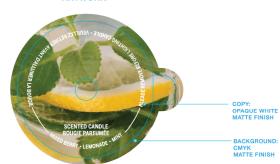

# AFTERNOON REFRESH

with notes of
Mixed Berry
Lemonade
Mint

#### OVERALL MATTE FINISH WITH GLOSSY WHITE TYPE ALL ART IS DIRECT DECO