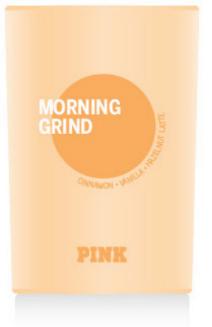

#### MORNING GRIND

with notes of
Cinnamon
Vanilla
Hazelnut Latte

# MORNING GRIND CANDLE SINGLE WICK

#### **FINAL LOOK**

#### GLASS: Existing 6.3 oz clear glass

PMS 712 C spray Opaque/ Matte Finish

#### ARTWORK

#### OVERALL MATTE FINISH WITH GLOSSY WHITE TYPE ALL ART IS DIRECT DECO