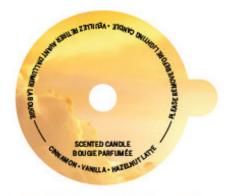

### DUSK TO DAWN COLLECTION

#### MORNING GRIND

with notes of
Cinnamon
Vanilla
Hazelnut Latte

# AFTERNOON REFRESH

with notes of
Mixed Berry
Lemonade
Mint

#### TWILIGHT TEA

with notes of
Eucalyptus
Lavender
Chamomile

# SEED COVERS