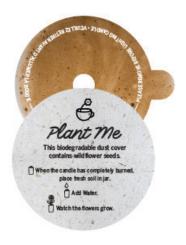

le

Cinnamon

**Blood Orange** 

### COZY CANDLE COLLECTION

OPTION 1/2







#### **ARCTIC PINE**

with notes of

Pine

Fir

Mint

#### **CRACKLING FIRE**

with notes of

Cedar

Hickory

Patchouli

#### **SPICED CIDER**

with notes of

Apple

Cinnamon

**Blood Orange** 

### VS FINAL PACKAGING









# PHOTOGRAPHY INSPIRATION







# PINK



















# COMPETITIVE DESIGN RESEARCH







**DW HOME CANDLES** 

Coffee Cup vessels

**SHRINE** 

Double use aesthetic

**OTHERLAND** 

Double use aesthetic

# **DESIGN PROCESS**













### DUSK TO DAWN COLLECTION





#### MORNING GRIND

with notes of
Cinnamon
Vanilla
Hazelnut Latte





# AFTERNOON REFRESH

with notes of
Mixed Berry
Lemonade
Mint





#### TWILIGHT TEA

with notes of
Eucalyptus
Lavender
Chamomile

# SEED COVERS













### PINK FINAL PACKAGING



| E>00000 | TURNOVER | VERSION | DEPT | SEASON | PROGRAM | TYPE   | SIZE         | DESIGNER | DATE      | SCALE (11"X 17") |
|---------|----------|---------|------|--------|---------|--------|--------------|----------|-----------|------------------|
| PINK    | COMP     | V1.0    | HOME | FA22   | CANDLES | INTERN | 6.3 oz/180 g | RACHEL   | 7/13/2021 | 1:1              |

# MORNING GRIND CANDLE SINGLE WICK

#### **FINAL LOOK**



#### GLASS: Existing 6.3 oz clear glass

PMS 712 C spray Opaque/ Matte Finish



#### ARTWORK



#### OVERALL MATTE FINISH WITH GLOSSY WHITE TYPE ALL ART IS DIRECT DECO



#### TARGETS:



|      | TURNOVER | VERSION | DEPT | SEASON | PROGRAM | TYPE   | SIZE         | DESIGNER | DATE      | SCALE (11"X 17") |
|------|------