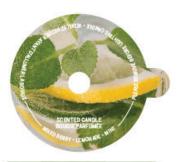

PINE**

with notes of

Pine

Fir

Mint

#### **CRACKLING FIRE**

with notes of

Cedar

Hickory

Patchouli

#### **SPICED CIDER**

with notes of

Apple

Cinnamon

**Blood Orange** 

### COZY CANDLE COLLECTION

OPTION 1/2







#### **ARCTIC PINE**

with notes of

Pine

Fir

Mint

#### **CRACKLING FIRE**

with notes of

Cedar

Hickory

Patchouli

#### **SPICED CIDER**

with notes of

Apple

Cinnamon

**Blood Orange** 

### VS FINAL PACKAGING









# PHOTOGRAPHY INSPIRATION







# PINK



















# COMPETITIVE DESIGN RESEARCH







**DW HOME CANDLES** 

Coffee Cup vessels

**SHRINE** 

Double use aesthetic

**OTHERLAND** 

Double use aesthetic

# **DESIGN PROCESS**













### DUSK TO DAWN COLLECTION





#### MORNING GRIND

with notes of
Cinnamon
Vanilla
Hazelnut Latte





# AFTERNOON REFRESH

with notes of
Mixed Berry
Lemonade
Mint





#### TWILIGHT TEA

with notes of
Eucalyptus
Lavender
Chamomile

# SEED COVERS













### PINK FINAL PACKAGING



| E>00000 | TURNOVER | VERSION | DEPT | SEASON | PROGRAM | TYPE   | SIZE         | DESIGNER | DATE      | SCALE (11"X 17") |
|---------|----------|---------|------|--------|---------|--------|--------------|----------|-----------|------------------|
| PINK    | COMP     | V1.0    | HOME | FA22   | CANDLES | INTERN | 6.3 oz/180 g | RACHEL   | 7/13/2021 | 1:1              |

# MORNING GRIND CANDLE SINGLE WICK

#### **FINAL LOOK**



#### GLASS: Existing 6.3 oz clear glass

PMS 712 C spray Opaque/ Matte Finish



#### ARTWORK



#### OVERALL MATTE FINISH WITH GLOSSY WHITE TYPE ALL ART IS DIRECT DECO



####