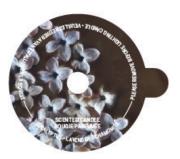

with notes of

Cedar

Hickory

Patchouli

#### **SPICED CIDER**

with notes of

Apple

Cinnamon

**Blood Orange** 

### COZY CANDLE COLLECTION

OPTION 1/2







#### **ARCTIC PINE**

with notes of

Pine

Fir

Mint

#### **CRACKLING FIRE**

with notes of

Cedar

Hickory

Patchouli

#### **SPICED CIDER**

with notes of

Apple

Cinnamon

**Blood Orange** 

### VS FINAL PACKAGING









# PHOTOGRAPHY INSPIRATION







# PINK



















# COMPETITIVE DESIGN RESEARCH







**DW HOME CANDLES** 

Coffee Cup vessels

**SHRINE** 

Double use aesthetic

**OTHERLAND** 

Double use aesthetic

# **DESIGN PROCESS**













### DUSK TO DAWN COLLECTION





#### MORNING GRIND

with notes of
Cinnamon
Vanilla
Hazelnut Latte





# AFTERNOON REFRESH

with notes of
Mixed Berry
Lemonade
Mint





#### TWILIGHT TEA

with notes of
Eucalyptus
Lavender
Chamomile

# SEED COVERS













### PINK FINAL PACKAGING



| E>00000 | TURNOVER | VERSION | DEPT | SEASON | PROGRAM | TYPE   | SIZE         | DESIGNER | DATE      | SCALE (11"X 17") |
|---------|----------|---------|------|--------|---------|--------|--------------|----------|-----------|------------------|
| PINK    | COMP     | V1.0    | HOME | FA22   | CANDLES | INTERN | 6.3 oz/180 g | RACHEL   | 7/13/2021 | 1:1              |

# MORNING GRIND CANDLE SINGLE WICK

#### **FINAL LOOK**



#### GLASS: Existing 6.3 oz clear glass

PMS 712 C spray Opaque/ Matte Finish



#### ARTWORK



#### OVERALL MATTE FINISH WITH GLOSSY WHITE TYPE ALL ART IS DIRECT DECO



#### TARGETS:



|      | TURNOVER | VERSION | DEPT | SEASON | PROGRAM