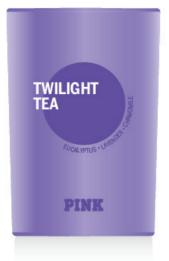

on

**Blood Orange** 

### COZY CANDLE COLLECTION

OPTION 1/2







#### **ARCTIC PINE**

with notes of

Pine

Fir

Mint

#### **CRACKLING FIRE**

with notes of

Cedar

Hickory

Patchouli

#### **SPICED CIDER**

with notes of

Apple

Cinnamon

**Blood Orange** 

### VS FINAL PACKAGING









# PHOTOGRAPHY INSPIRATION







# PINK



















# COMPETITIVE DESIGN RESEARCH







**DW HOME CANDLES** 

Coffee Cup vessels

**SHRINE** 

Double use aesthetic

**OTHERLAND** 

Double use aesthetic

# **DESIGN PROCESS**













### DUSK TO DAWN COLLECTION





#### MORNING GRIND

with notes of
Cinnamon
Vanilla
Hazelnut Latte





# AFTERNOON REFRESH

with notes of
Mixed Berry
Lemonade
Mint





#### TWILIGHT TEA

with notes of
Eucalyptus
Lavender
Chamomile

# SEED COVERS













### PINK FINAL PACKAGING



| E>00000 | TURNOVER | VERSION | DEPT | SEASON | PROGRAM | TYPE   | SIZE         | DESIGNER | DATE      | SCALE (11"X 17") |
|---------|----------|---------|------|--------|---------|--------|--------------|----------|-----------|------------------|
| PINK    | COMP     | V1.0    | HOME | FA22   | CANDLES | INTERN | 6.3 oz/180 g | RACHEL   | 7/13/2021 | 1:1              |

# MORNING GRIND CANDLE SINGLE WICK

#### **FINAL LOOK**



#### GLASS: Existing 6.3 oz clear glass

PMS 712 C spray Opaque/ Matte Finish



#### ARTWORK



#### OVERALL MATTE FINISH WITH GLOSSY WHITE TYPE ALL ART IS DIRECT DECO



#### TARGETS:



|      | TURNOVER | VERSION | DEPT | SEASON | PROGRAM | TYPE   | SIZE         | DESIGNER | DATE      | SCALE (11"X 17") |
|------|----------|-----