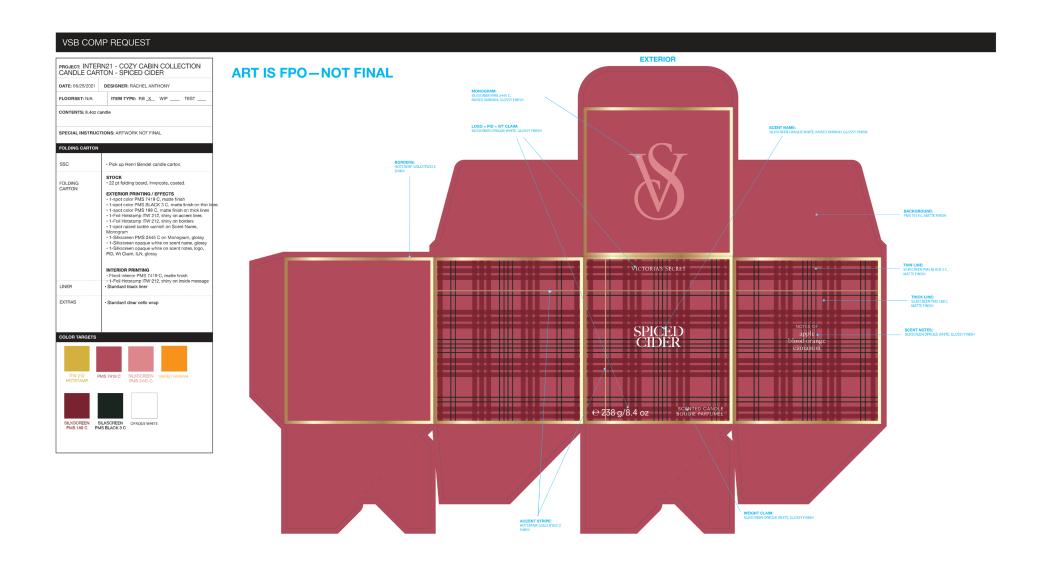

#### **SPICED CIDER**

with notes of

Apple

Cinnamon

**Blood Orange** 

### VS FINAL PACKAGING