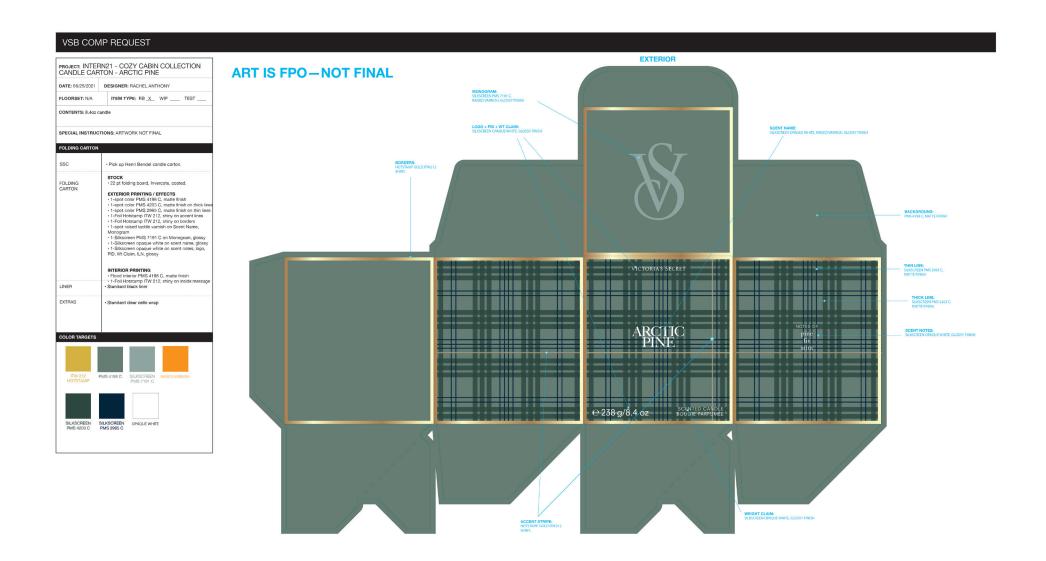

titive patterning. At the end of the project we were able to present it to over 150 employees of VS&Co.





















### COMPETITIVE DESIGN RESEARCH







**NEST**Flocked carton with gold hot stamp

**19-69**Pad Print Vessels

**WOODWICKS**Woodwicks

# **DESIGN PROCESS**







# COZY CANDLE COLLECTION

OPTION 1/2













#### **ARCTIC PINE**

with notes of

Pine

Fir

Mint

#### **CRACKLING FIRE**

with notes of

Cedar

Hickory

Patchouli

#### **SPICED CIDER**

with notes of

Apple

Cinnamon

**Blood Orange** 

### COZY CANDLE COLLECTION

OPTION 1/2







#### **ARCTIC PINE**

with notes of

Pine

Fir

Mint

#### **CRACKLING FIRE**

with notes of

Cedar

Hickory

Patchouli

#### **SPICED CIDER**

with notes of

Apple

Cinnamon

**Blood Orange** 

### VS FINAL PACKAGING









# PHOTOGRAPHY INSPIRATION







# PINK



















# COMPETITIVE DESIGN RESEARCH







**DW HOME CANDLES** 

Coffee Cup vessels

**SHRINE** 

Double use aesthetic

**OTHERLAND** 

Double use aesthetic

# **DESIGN PROCESS**













### DUSK TO DAWN COLLECTION





#### MORNING GRIND

with notes of
Cinnamon
Vanilla
Hazelnut Latte





# AFTERNOON REFRESH

with notes of
Mixed Berry
Lemonade
Mint





#### TWILIGHT TEA

with notes of
Eucalyptus
Lavender
Chamomile

# SEED COVERS













### PINK FINAL PACKAGING



| E>00000 | TURNOVER | VERSION | DEPT | SEASON | PROGRAM | TYPE   | SIZE         | DESIGNER | DATE      | SCALE (11"X 17") |
|---------|----------|---------|------|--------|---------|--------|--------------|----------|-----------|------------------|
| PINK