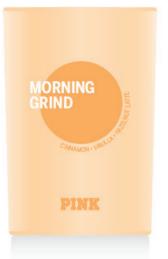

#### MORNING GRIND

with notes of
Cinnamon
Vanilla
Hazelnut Latte

# MORNING GRIND CANDLE SINGLE WICK

#### **FINAL LOOK**

#### GLASS: Existing 6.3 oz clear glass

PMS 712 C spray Opaque/ Matte Finish