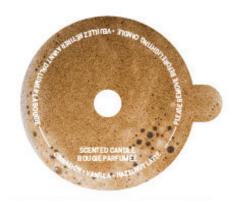

### DUSK TO DAWN COLLECTION

#### MORNING GRIND

with notes of
Cinnamon
Vanilla
Hazelnut Latte

# AFTERNOON REFRESH

with notes of
Mixed Berry
Lemonade
Mint

#### TWILIGHT TEA

with notes of
Eucalyptus
Lavender
Chamomile

# SEED COVERS