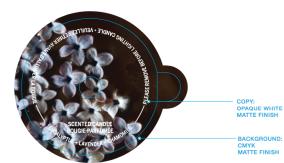

1              |

# MORNING GRIND CANDLE SINGLE WICK

#### **FINAL LOOK**



GLASS: Existing 6.3 oz clear glass

PMS 4205 C spray Opaque/ Matte Finish



#### ARTWORK



#### OVERALL MATTE FINISH WITH GLOSSY WHITE TYPE ALL ART IS DIRECT DECO



#### **TARGETS:**



| מוזאוזות | TURNOVER | VERSION | DEPT | SEASON | PROGRAM | TYPE   | SIZE         | DESIGNER | DATE      | SCALE (11"X 17") |
|----------|----------|---------|------|--------|---------|--------|--------------|----------|-----------|------------------|
|          | COMP     | V1.0    | HOME | FA22   | CANDLES | INTERN | 6.3 oz/180 g | RACHEL   | 7/13/2021 | 1:1              |

# MORNING GRIND CANDLE SINGLE WICK

#### **FINAL LOOK**



#### GLASS: Existing 6.3 oz clear glass

PMS 2095 C spray Opaque/ Matte Finish



#### ARTWORK



#### OVERALL MATTE FINISH WITH GLOSSY WHITE TYPE ALL ART IS DIRECT DECO



#### **TARGETS:**



# PHOTOGRAPHY INSPIRATION