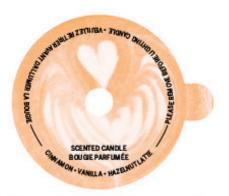

#### MORNING GRIND

with notes of
Cinnamon
Vanilla
Hazelnut Latte

# MORNING GRIND CANDLE SINGLE WICK

#### **FINAL LOOK**

#### GLASS: Existing 6.3 oz clear glass

PMS 712 C spray Opaque/ Matte Finish

#### ARTWORK

#### OVERALL MATTE FINISH WITH GLOSSY WHITE TYPE ALL ART IS DIRECT DECO