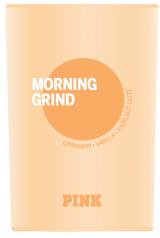

#### MORNING GRIND

with notes of
Cinnamon
Vanilla
Hazelnut Latte

# MORNING GRIND CANDLE SINGLE WICK

#### **FINAL LOOK**

#### GLASS: Existing 6.3 oz clear glass

PMS 712 C spray Opaque/ Matte Finish