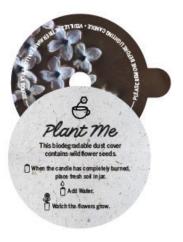

amon

**Blood Orange** 

### COZY CANDLE COLLECTION

OPTION 1/2







#### **ARCTIC PINE**

with notes of

Pine

Fir

Mint

#### **CRACKLING FIRE**

with notes of

Cedar

Hickory

Patchouli

#### **SPICED CIDER**

with notes of

Apple

Cinnamon

**Blood Orange** 

### VS FINAL PACKAGING









# PHOTOGRAPHY INSPIRATION







# PINK



















# COMPETITIVE DESIGN RESEARCH







**DW HOME CANDLES** 

Coffee Cup vessels

**SHRINE** 

Double use aesthetic

**OTHERLAND** 

Double use aesthetic

# **DESIGN PROCESS**













### DUSK TO DAWN COLLECTION





#### MORNING GRIND

with notes of
Cinnamon
Vanilla
Hazelnut Latte





# AFTERNOON REFRESH

with notes of
Mixed Berry
Lemonade
Mint





#### TWILIGHT TEA

with notes of
Eucalyptus
Lavender
Chamomile

# SEED COVERS













### PINK FINAL PACKAGING



| E>00000 | TURNOVER | VERSION | DEPT | SEASON | PROGRAM | TYPE   | SIZE         | DESIGNER | DATE      | SCALE (11"X 17") |
|---------|----------|---------|------|--------|---------|--------|--------------|----------|-----------|------------------|
| PINK    | COMP     | V1.0    | HOME | FA22   | CANDLES | INTERN | 6.3 oz/180 g | RACHEL   | 7/13/2021 | 1:1              |

# MORNING GRIND CANDLE SINGLE WICK

#### **FINAL LOOK**



#### GLASS: Existing 6.3 oz clear glass

PMS 712 C spray Opaque/ Matte Finish



#### ARTWORK



#### OVERALL MATTE FINISH WITH GLOSSY WHITE TYPE ALL ART IS DIRECT DECO



#### TARGETS:



|      | TURNOVER | VERSION | DEPT | SEASON | PROGRAM | TYPE   | SIZE         | DESIGNER | DATE      | SCALE (11"X 17") |
|------|----------|---