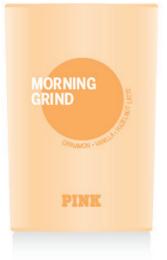

#### MORNING GRIND

with notes of
Cinnamon
Vanilla
Hazelnut Latte

# MORNING GRIND CANDLE SINGLE WICK

#### **FINAL LOOK**

GLASS: Existing 6.3 oz clear glass

PMS 4205 C spray Opaque/ Matte Finish

#### ARTWORK

#### OVERALL MATTE FINISH WITH GLOSSY WHITE TYPE ALL ART IS DIRECT DECO