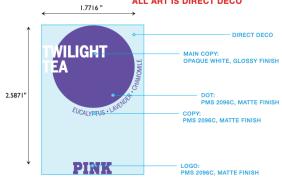

#### TWILIGHT TEA

with notes of
Eucalyptus
Lavender
Chamomile

#### OVERALL MATTE FINISH WITH GLOSSY WHITE TYPE ALL ART IS DIRECT DECO